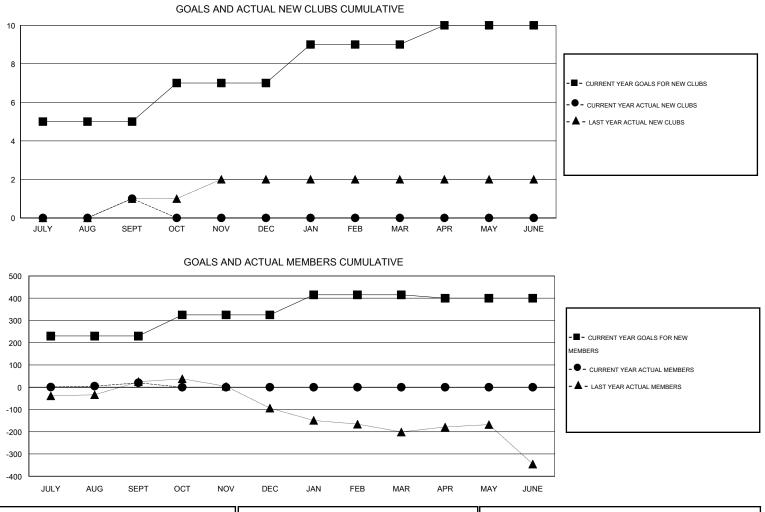

## Amarpreet Sembi GMT

| LOCATION NIGERIA |  |
|------------------|--|
|------------------|--|

| GMT: Amarpre          | eet Sembi        |           | LOCATIC          | NIGERIA               |               |                    |                                     |                    | GMT CA 6-Afi     |
|-----------------------|------------------|-----------|------------------|-----------------------|---------------|--------------------|-------------------------------------|--------------------|------------------|
| Clubs                 |                  |           |                  |                       |               | Members            |                                     |                    |                  |
| RESULTS FOR 2016-2017 |                  |           |                  | RESULTS FOR 2016-2017 |               |                    |                                     |                    |                  |
| QUARTER               | NEW CLUB<br>GOAL | NEW CLUBS | DROPPED<br>CLUBS | NET<br>GAIN/LOSS      | QUARTER       | NEW MEMBER<br>GOAL | CHARTER AND<br>NEW MEMBERS<br>ADDED | DROPPED<br>MEMBERS | NET<br>GAIN/LOSS |
| JULY/AUG/SEPT         | 5                | 1         | 0                | 1                     | JULY/AUG/SEPT | 230                | 34                                  | 14                 | 20               |
| OCT/NOV/DEC           | 2                | 0         | 0                | 0                     | OCT/NOV/DEC   | 95                 | 0                                   | 0                  | 0                |
| JAN/FEB/MAR           | 2                | 0         | 0                | 0                     | JAN/FEB/MAR   | 90                 | 0                                   | 0                  | 0                |
| APR/MAY/JUNE          | 1                | 0         | 0                | 0                     | APR/MAY/JUNE  | -15                | 0                                   | 0                  | 0                |